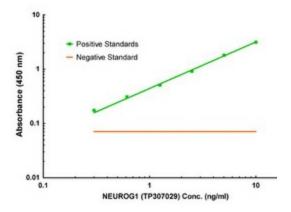

## **Product images:**

NEUROG1 ELISA with 5H10 Capture ([TA600004]) and 5A10 Detection (TA700004) Antibodies. Substrate used: Recombinant Human NEUROG1 ([TP307029])

NEUROG1 Luminex ELISA with 5H10 Capture ([TA600004]) and 5A10 Detection (TA700004) Antibodies. Substrate used: Recombinant Human NEUROG1 ([TP307029])