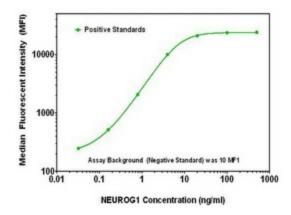

## **Product images:**

NEUROG1 ELISA with 5H10 Capture ([TA600004]) and 5A10 Detection (TA700004) Antibodies. Substrate used: Recombinant Human NEUROG1 ([TP307029])

NEUROG1 Luminex ELISA with 5H10 Capture ([TA600004]) and 5A10 Detection (TA700004) Antibodies. Substrate used: Recombinant Human NEUROG1 ([TP307029])