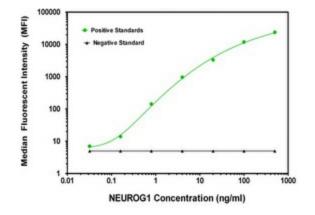

### **Product images:**

NEUROG1 ELISA with 6C9 Capture ([TA600003]) and 8G8 Detection (TA700003) Antibodies. Substrate used: Recombinant Human NEUROG1 ([TP307029])

NEUROG1 Luminex ELISA with 6C9 Capture ([TA600003]) and 8G8 Detection (TA700003) Antibodies. Substrate used: Recombinant Human NEUROG1 ([TP307029])