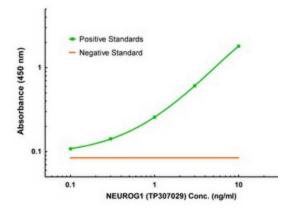

### **Product images:**

NEUROG1 ELISA with 6C9 Capture ([TA600003]) and 8G8 Detection (TA700003) Antibodies. Substrate used: Recombinant Human NEUROG1 ([TP307029])

NEUROG1 Luminex ELISA with 6C9 Capture ([TA600003]) and 8G8 Detection (TA700003) Antibodies. Substrate used: Recombinant Human NEUROG1 ([TP307029])