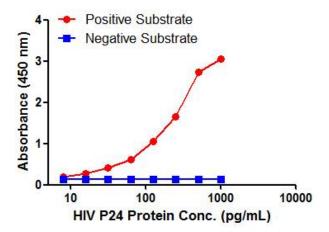

# **Product images:**

HIV P24 ELISA with 5D12 Capture (TA600561) and 2C5 Detection ([TA700561]) Antibodies. Substrate used: Recombinant HIV P24 (E.coli expressed protein)