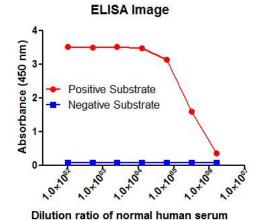

## **Product images:**

IgG4 ELISA with 1C9 Capture (TA600558) and 4B12 Detection ([TA700558]) Antibodies. Substrate used: Native Human IgG4

IgG4 ELISA with 1C9 Capture (TA600558) and 4B12 Detection ([TA700558]) Antibodies. Substrate used: Normal human serum