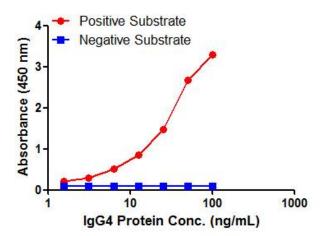

## **Product images:**

IgG4 ELISA with 1C9 Capture (TA600558) and 4B12 Detection ([TA700558]) Antibodies. Substrate used: Native Human IgG4

IgG4 ELISA with 1C9 Capture (TA600558) and 4B12 Detection ([TA700558]) Antibodies. Substrate used: Normal human serum