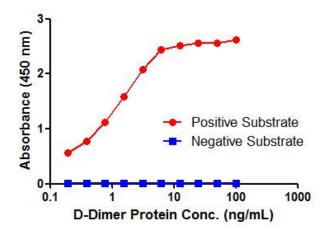

## **Product images:**

D-Dimer ELISA with 12F5 Capture (TA600550) and 11H8 Detection ([TA700550]) Antibodies. Substrate used: Native Human D-Dimer protein

D-Dimer ELISA with 12F5 Capture (TA600550) and 11H8 Detection ([TA700550]) Antibodies. Substrate used: D-Dimer plasma (diluted 100 times)