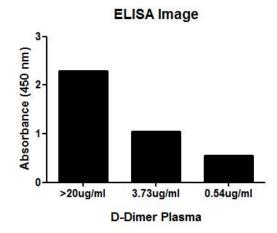

## **Product images:**

D-Dimer ELISA with 12F5 Capture (TA600550) and 11H8 Detection ([TA700550]) Antibodies. Substrate used: Native Human D-Dimer protein

D-Dimer ELISA with 12F5 Capture (TA600550) and 11H8 Detection ([TA700550]) Antibodies. Substrate used: D-Dimer plasma (diluted 100 times)