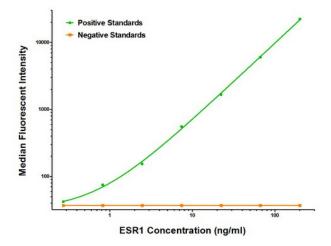

ESR1 Luminex with 8E9 Capture (TA600545) and 8E9 Detection ([TA700547]) Antibodies. Substrate used: Recombinant Human ESR1 ([TP313277])