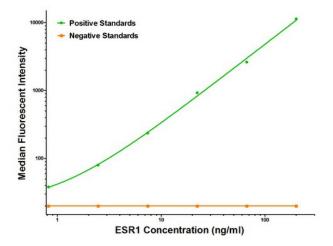

## **Product images:**

ESR1 Luminex with 8E9 Capture (TA600545) and 1B1 Detection ([TA700546]) Antibodies. Substrate used: Recombinant Human ESR1 ([TP313277])

ESR1 Luminex with 8E9 Capture (TA600545) and 2D3 Detection ([TA700548]) Antibodies. Substrate used: Recombinant Human ESR1 ([TP313277])