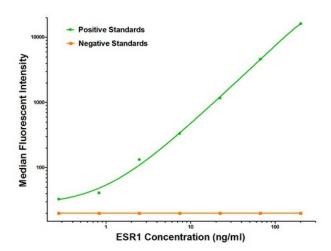

## **Product images:**

ESR1 Luminex with 8E9 Capture (TA600545) and 1B1 Detection ([TA700546]) Antibodies. Substrate used: Recombinant Human ESR1 ([TP313277])

ESR1 Luminex with 8E9 Capture (TA600545) and 2D3 Detection ([TA700548]) Antibodies. Substrate used: Recombinant Human ESR1 ([TP313277])