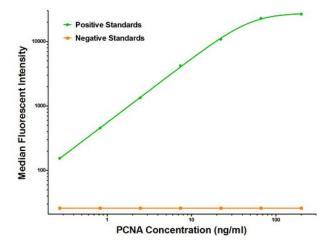

# **Product images:**

PCNA Luminex with 2G7 Capture (TA600540) and 1H10 Detection ([TA700540]) Antibodies.
Substrate used: Recombinant Human PCNA ([TP301741])