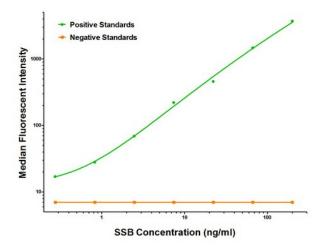

# **Product images:**

SSB Luminex with 9D6 Capture (TA600524) and 1E11 Detection ([TA700523]) Antibodies. Substrate used: Recombinant Human SSB ([TP305013])