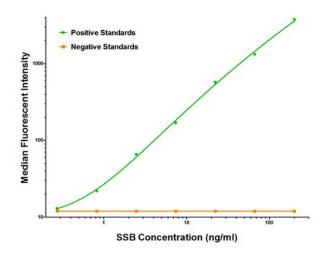

## **Product images:**

SSB Luminex with 6G7 Capture (TA600523) and 1E11 Detection ([TA700523]) Antibodies. Substrate used: Recombinant Human SSB ([TP305013])

This product is to be used for laboratory only. Not for diagnostic or therapeutic use. ©2022 OriGene Technologies, Inc., 9620 Medical Center Drive, Ste 200, Rockville, MD 20850, US