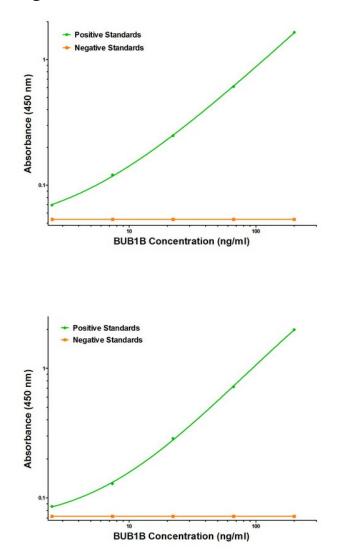

## **Product images:**

BUB1B ELISA with 3C7 Capture (TA600521) and 5D9 Detection ([TA700521]) Antibodies. Substrate used: Recombinant Human BUB1B ([TP305844])

BUB1B ELISA with 3C7 Capture (TA600521) and 6E5 Detection ([TA700531]) Antibodies. Substrate used: Recombinant Human BUB1B ([TP305844])