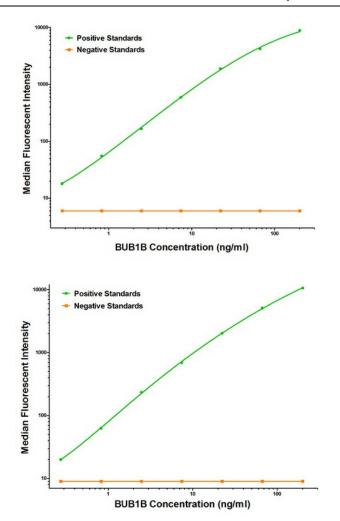

This product is to be used for laboratory only. Not for diagnostic or therapeutic use. ©2022 OriGene Technologies, Inc., 9620 Medical Center Drive, Ste 200, Rockville, MD 20850, US

BUB1B Luminex with 3C7 Capture (TA600521) and 5D9 Detection ([TA700521]) Antibodies. Substrate used: Recombinant Human BUB1B ([TP305844])

BUB1B Luminex with 3C7 Capture (TA600521) and 6E5 Detection ([TA700531]) Antibodies. Substrate used: Recombinant Human BUB1B ([TP305844])

This product is to be used for laboratory only. Not for diagnostic or therapeutic use. ©2022 OriGene Technologies, Inc., 9620 Medical Center Drive, Ste 200, Rockville, MD 20850, US