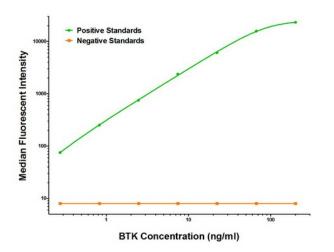

## **Product images:**

BTK Luminex with 1H7 Capture (TA600509) and 12D4 Detection ([TA700509]) Antibodies. Substrate used: Recombinant Human BTK ([TP311582])

This product is to be used for laboratory only. Not for diagnostic or therapeutic use. ©2022 OriGene Technologies, Inc., 9620 Medical Center Drive, Ste 200, Rockville, MD 20850, US