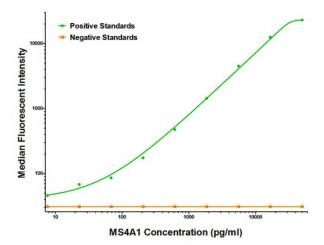

# **Product images:**

MS4A1 Luminex with 10A5 Capture (TA600507) and 3C4 Detection ([TA700508]) Antibodies. Substrate used: Recombinant Human MS4A1 ([TP301242])