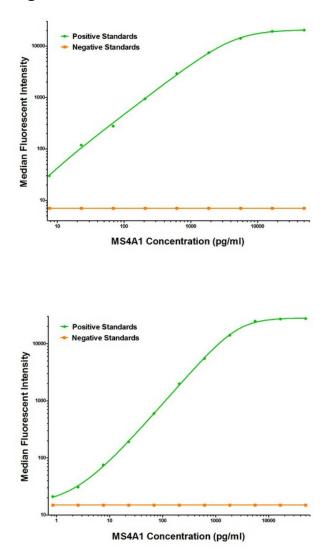

## **Product images:**

MS4A1 Luminex with 2D3 Capture (TA600505) and 4A4 Detection ([TA700505]) Antibodies. Substrate used: Recombinant Human MS4A1 ([TP301242])

MS4A1 Luminex with 2D3 Capture (TA600505) and GAT-POLY Detection ([TA700506]) Antibodies. Substrate used: Recombinant Human MS4A1 ([TP301242])