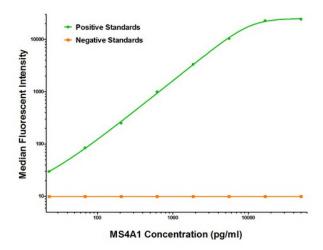

# **Product images:**

MS4A1 Luminex with 1H4 Capture (TA600503) and 11F7 Detection ([TA700503]) Antibodies. Substrate used: Recombinant Human MS4A1 ([TP301242])