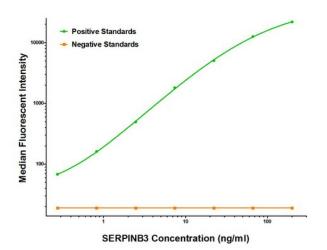

### **Product images:**

SERPINB3 Luminex ELISA with 1G5 Capture (TA600494) and 1C12 Detection ([TA700501]) Antibodies. Substrate used: Recombinant Human SERPINB3 ([TP302683])

SERPINB3 Luminex ELISA with 1G5 Capture (TA600494) and 1F10 Detection ([TA700495]) Antibodies. Substrate used: Recombinant Human SERPINB3 ([TP302683])