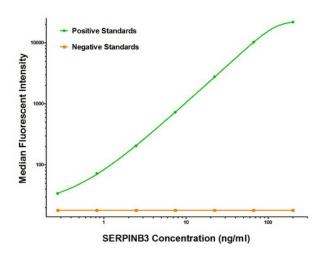

### **Product images:**

SERPINB3 Luminex ELISA with 1G5 Capture (TA600494) and 1C12 Detection ([TA700501]) Antibodies. Substrate used: Recombinant Human SERPINB3 ([TP302683])

SERPINB3 Luminex ELISA with 1G5 Capture (TA600494) and 1F10 Detection ([TA700495]) Antibodies. Substrate used: Recombinant Human SERPINB3 ([TP302683])