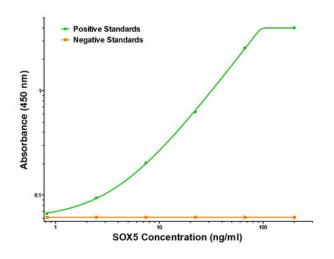

## **Product images:**

SOX5 ELISA with 6B5 Capture (TA600488) and AT-1B12 Detection ([TA700050]) Antibodies. Substrate used: Recombinant Human SOX5 ([TP324228])

This product is to be used for laboratory only. Not for diagnostic or therapeutic use. ©2022 OriGene Technologies, Inc., 9620 Medical Center Drive, Ste 200, Rockville, MD 20850, US