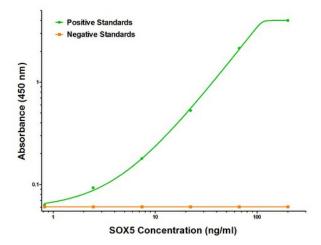

# **Product images:**

SOX5 ELISA with 2A8 Capture (TA600487) and AT-1B12 Detection ([TA700050]) Antibodies. Substrate used: Recombinant Human SOX5 ([TP324228])