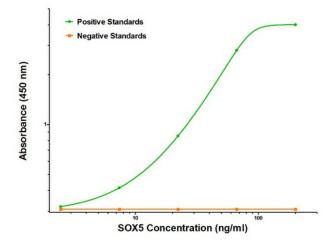

# **Product images:**

SOX5 ELISA with 2A3 Capture (TA600486) and AT-1B12 Detection ([TA700050]) Antibodies. Substrate used: Recombinant Human SOX5 ([TP324228])