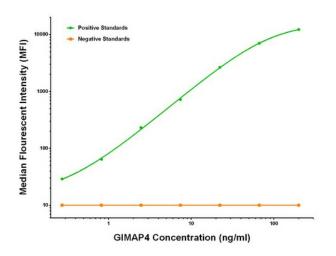

## **Product images:**

GIMAP4 Luminex ELISA with 1C6 Capture (TA600481) and 2F9 Detection ([TA700481]) Antibodies. Substrate used: Recombinant Human GIMAP4 ([TP304653])

This product is to be used for laboratory only. Not for diagnostic or therapeutic use. ©2022 OriGene Technologies, Inc., 9620 Medical Center Drive, Ste 200, Rockville, MD 20850, US