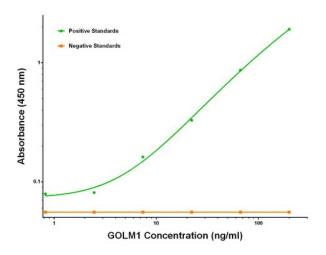

## **Product images:**

GOLM1 ELISA with 2D6 Capture (TA600479) and 2F3 Detection ([TA700479]) Antibodies. Substrate used: Recombinant Human GOLM1 ([TP314745])

GOLM1 Luminex ELISA with 2D6 Capture (TA600479) and 2F3 Detection ([TA700479]) Antibodies. Substrate used: Recombinant Human GOLM1 ([TP314745])