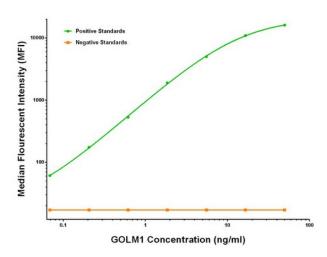

## **Product images:**

GOLM1 ELISA with 2D6 Capture (TA600479) and 2F3 Detection ([TA700479]) Antibodies. Substrate used: Recombinant Human GOLM1 ([TP314745])

GOLM1 Luminex ELISA with 2D6 Capture (TA600479) and 2F3 Detection ([TA700479]) Antibodies. Substrate used: Recombinant Human GOLM1 ([TP314745])