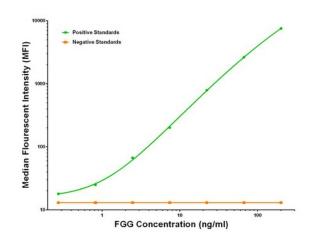

## **Product images:**

FGG Luminex ELISA with 1F5 Capture (TA600476) and 2B6 Detection ([TA700476]) Antibodies. Substrate used: Recombinant Human FGG ([TP302770])

This product is to be used for laboratory only. Not for diagnostic or therapeutic use. ©2022 OriGene Technologies, Inc., <u>9620 Medical Center Drive, Ste 200, Rockville, MD 20850, US</u>