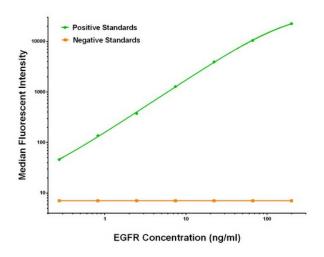

# **Product images:**

EGFR Luminex ELISA with 3D7 Capture (TA600472) and 2E1 Detection ([TA700469]) Antibodies. Substrate used: Recombinant Human EGFR ([TP314877])