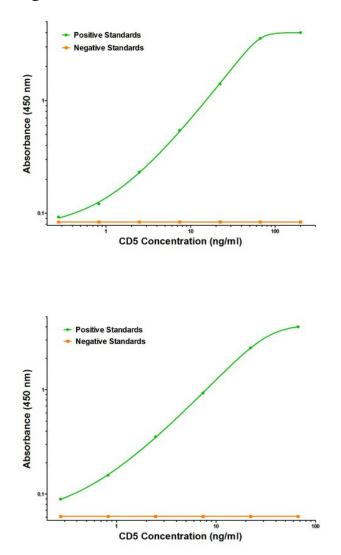

## **Product images:**

CD5 ELISA with 2G8 Capture (TA600467) and 2D8 Detection ([TA700467]) Antibodies. Substrate used: Recombinant Human CD5 ([TP306494])

CD5 ELISA with 2G8 Capture (TA600467) and 9E9 Detection ([TA700465]) Antibodies. Substrate used: Recombinant Human CD5 ([TP306494])