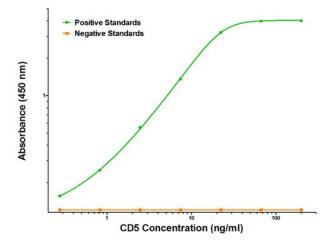

# **Product images:**

CD5 ELISA with 5D4 Capture (TA600466) and 10H3 Detection ([TA700466]) Antibodies. Substrate used: Recombinant Human CD5 ([TP306494])