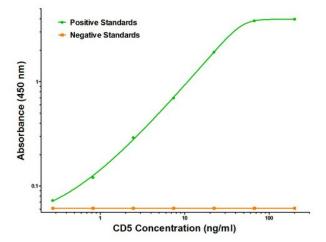

## **Product images:**

CD5 ELISA with 3A9 Capture (TA600465) and 9E9 Detection ([TA700465]) Antibodies. Substrate used: Recombinant Human CD5 ([TP306494])