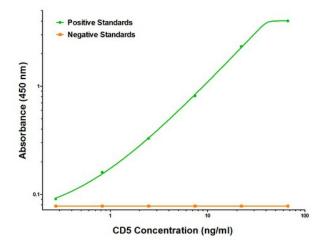

# **Product images:**

CD5 ELISA with 10H3 Capture (TA600464) and 5D4 Detection ([TA700464]) Antibodies. Substrate used: Recombinant Human CD5 ([TP306494])