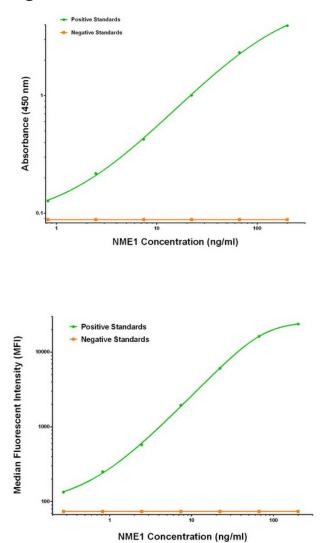

## **Product images:**

NME1 ELISA with 22F10 Capture (TA600463) and 7D6 Detection ([TA700459]) Antibodies. Substrate used: Recombinant Human NME1 ([TP301731])

NME1 Luminex ELISA with 22F10 Capture (TA600463) and 7D6 Detection ([TA700459]) Antibodies. Substrate used: Recombinant Human NME1 ([TP301731])