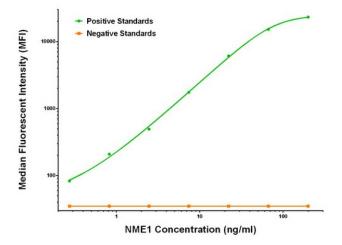

NME1 Luminex ELISA with 1A12 Capture (TA600459) and 7D6 Detection ([TA700459]) Antibodies. Substrate used: Recombinant Human NME1 ([TP301731])

NME1 Luminex ELISA with 1A12 Capture (TA600459) and 7F2 Detection ([TA700460]) Antibodies. Substrate used: Recombinant Human NME1 ([TP301731])