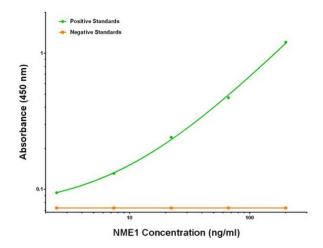

# **Product images:**

NME1 ELISA with 1A12 Capture (TA600459) and 7D6 Detection ([TA700459]) Antibodies. Substrate used: Recombinant Human NME1 ([TP301731])

NME1 ELISA with 1A12 Capture (TA600459) and 7F2 Detection ([TA700460]) Antibodies. Substrate used: Recombinant Human NME1 ([TP301731])