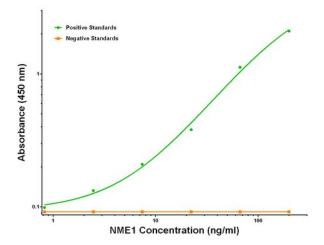

# **Product images:**

NME1 ELISA with 1A12 Capture (TA600459) and 7D6 Detection ([TA700459]) Antibodies. Substrate used: Recombinant Human NME1 ([TP301731])

NME1 ELISA with 1A12 Capture (TA600459) and 7F2 Detection ([TA700460]) Antibodies. Substrate used: Recombinant Human NME1 ([TP301731])