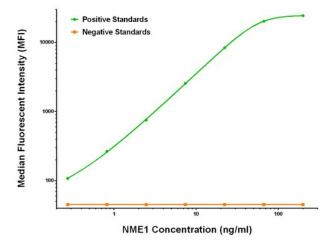

NME1 Luminex ELISA with 1A12 Capture (TA600459) and 7D6 Detection ([TA700459]) Antibodies. Substrate used: Recombinant Human NME1 ([TP301731])

NME1 Luminex ELISA with 1A12 Capture (TA600459) and 7F2 Detection ([TA700460]) Antibodies. Substrate used: Recombinant Human NME1 ([TP301731])