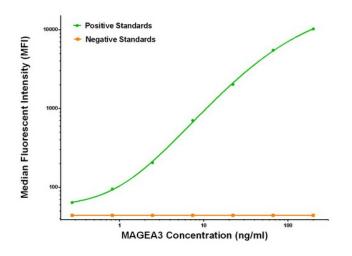

## **Product images:**

MAGEA3 Luminex ELISA with 2F10 Capture (TA600454) and 1H1 Detection ([TA700454]) Antibodies. Substrate used: Recombinant Human MAGEA3 ([TP303288])

This product is to be used for laboratory only. Not for diagnostic or therapeutic use. ©2022 OriGene Technologies, Inc., 9620 Medical Center Drive, Ste 200, Rockville, MD 20850, US