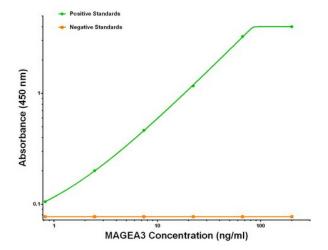

# **Product images:**

MAGEA3 ELISA with 1A10 Capture (TA600452) and 2B1 Detection ([TA700452]) Antibodies. Substrate used: Recombinant Human MAGEA3 ([TP303288])

MAGEA3 Luminex ELISA with 1A10 Capture (TA600452) and 2B1 Detection ([TA700452]) Antibodies. Substrate used: Recombinant Human MAGEA3 ([TP303288])