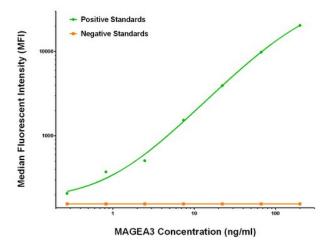

# **Product images:**

MAGEA3 ELISA with 1A10 Capture (TA600452) and 2B1 Detection ([TA700452]) Antibodies. Substrate used: Recombinant Human MAGEA3 ([TP303288])

MAGEA3 Luminex ELISA with 1A10 Capture (TA600452) and 2B1 Detection ([TA700452]) Antibodies. Substrate used: Recombinant Human MAGEA3 ([TP303288])