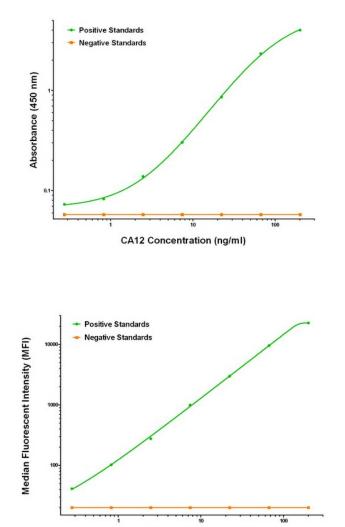

## **Product images:**

CA12 Concentration (ng/ml)

CA12 ELISA with 4G3 Capture (TA600451) and 1A6 Detection ([TA700450]) Antibodies. Substrate used: Recombinant Human CA12 ([TP304810])

CA12 Luminex ELISA with 4G3 Capture (TA600451) and 1A6 Detection ([TA700450]) Antibodies. Substrate used: Recombinant Human CA12 ([TP304810])