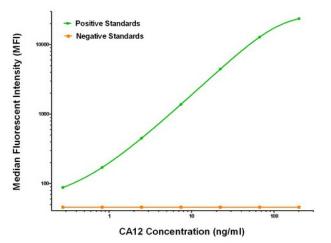

### **Product images:**

CA12 ELISA with 1A6 Capture (TA600448) and 4G3 Detection ([TA700448]) Antibodies. Substrate used: Recombinant Human CA12 ([TP304810])

CA12 Luminex ELISA with 1A6 Capture (TA600448) and 4G3 Detection ([TA700448]) Antibodies. Substrate used: Recombinant Human CA12 ([TP304810])