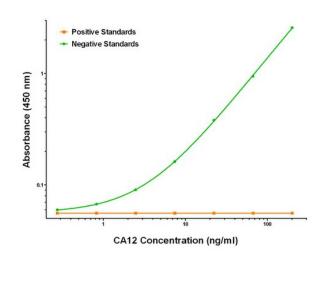

### **Product images:**

CA12 ELISA with 1A6 Capture (TA600448) and 4G3 Detection ([TA700448]) Antibodies. Substrate used: Recombinant Human CA12 ([TP304810])

CA12 Luminex ELISA with 1A6 Capture (TA600448) and 4G3 Detection ([TA700448]) Antibodies. Substrate used: Recombinant Human CA12 ([TP304810])