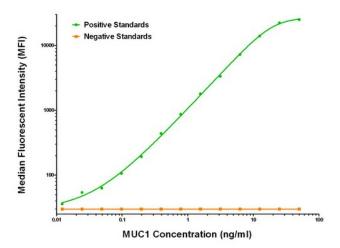

# **Product images:**

MUC1 ELISA with 4A5 Capture (TA600447) and 2E3 Detection ([TA700445]) Antibodies. Substrate used: Recombinant Human MUC1 ([TP321390])

MUC1 Luminex ELISA with 4A5 Capture (TA600447) and 2E3 Detection ([TA700445]) Antibodies. Substrate used: Recombinant Human MUC1 ([TP321390])