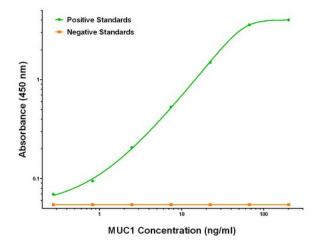

# **Product images:**

MUC1 ELISA with 4A5 Capture (TA600447) and 2E3 Detection ([TA700445]) Antibodies. Substrate used: Recombinant Human MUC1 ([TP321390])

MUC1 Luminex ELISA with 4A5 Capture (TA600447) and 2E3 Detection ([TA700445]) Antibodies. Substrate used: Recombinant Human MUC1 ([TP321390])