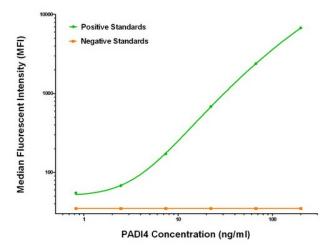

# **Product images:**

PADI4 Luminex ELISA with 5B7 Capture (TA600441) and 5C10 Detection ([TA700440]) Antibodies. Substrate used: Recombinant Human PADI4 ([TP306501])