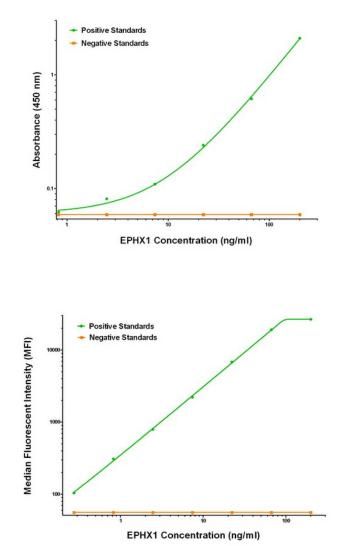

## **Product images:**

EPHX1 ELISA with 3F11 Capture (TA600439) and 2D8 Detection ([TA700439]) Antibodies. Substrate used: Recombinant Human EPHX1 ([TP300621])

EPHX1 Luminex ELISA with 3F11 Capture (TA600439) and 2D8 Detection ([TA700439]) Antibodies. Substrate used: Recombinant Human EPHX1 ([TP300621])