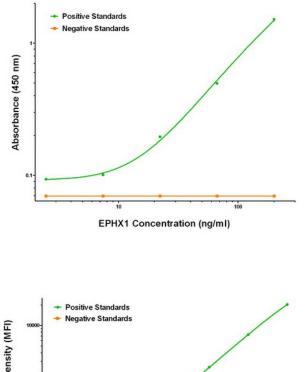

## **Product images:**

EPHX1 ELISA with 2C1 Capture (TA600435) and 4G4 Detection ([TA700435]) Antibodies. Substrate used: Recombinant Human EPHX1 ([TP300621])

EPHX1 Luminex ELISA with 2C1 Capture (TA600435) and 4G4 Detection ([TA700435]) Antibodies. Substrate used: Recombinant Human EPHX1 ([TP300621])