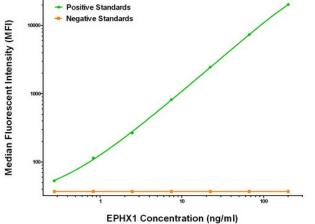

## **Product images:**

EPHX1 ELISA with 2C1 Capture (TA600435) and 4G4 Detection ([TA700435]) Antibodies. Substrate used: Recombinant Human EPHX1 ([TP300621])

EPHX1 Luminex ELISA with 2C1 Capture (TA600435) and 4G4 Detection ([TA700435]) Antibodies. Substrate used: Recombinant Human EPHX1 ([TP300621])