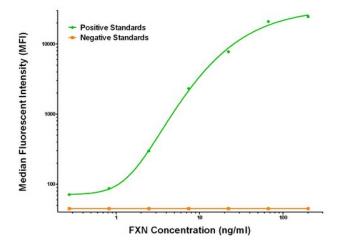

# **Product images:**

FXN Luminex ELISA with 4G4 Capture (TA600434) and Anti-Tag 1B12 Detection ([TA700050]) Antibodies. Substrate used: Recombinant Human FXN ([TP304880])