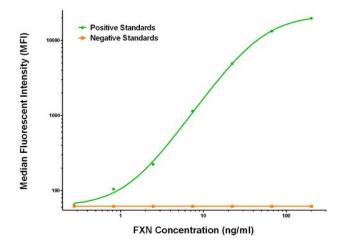

# **Product images:**

FXN Luminex ELISA with 4D7 Capture (TA600433) and Anti-Tag 1B12 Detection ([TA700050]) Antibodies. Substrate used: Recombinant Human FXN ([TP304880])