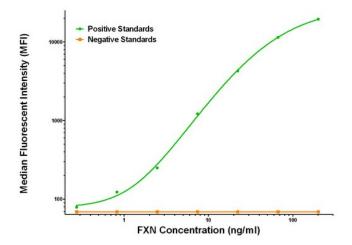

# **Product images:**

FXN Luminex ELISA with 1F2 Capture (TA600432) and Anti-Tag 1B12 Detection ([TA700050]) Antibodies. Substrate used: Recombinant Human FXN ([TP304880])