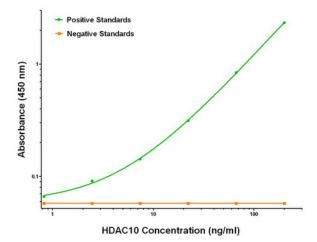

# **Product images:**

HDAC10 ELISA with 6G5 Capture (TA600430) and 5A1 Detection ([TA700430]) Antibodies. Substrate used: Recombinant Human HDAC10 ([TP318536])

HDAC10 Luminex ELISA with 6G5 Capture (TA600430) and 5A1 Detection ([TA700430]) Antibodies. Substrate used: Recombinant Human HDAC10 ([TP318536])