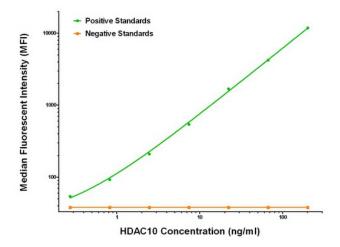

# **Product images:**

HDAC10 ELISA with 6G5 Capture (TA600430) and 5A1 Detection ([TA700430]) Antibodies. Substrate used: Recombinant Human HDAC10 ([TP318536])

HDAC10 Luminex ELISA with 6G5 Capture (TA600430) and 5A1 Detection ([TA700430]) Antibodies. Substrate used: Recombinant Human HDAC10 ([TP318536])