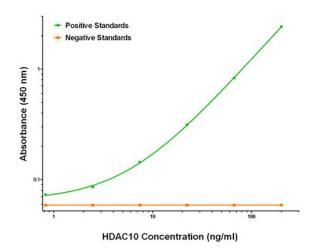

## **Product images:**

HDAC10 ELISA with 5A1 Capture (TA600429) and 6G5 Detection ([TA700429]) Antibodies. Substrate used: Recombinant Human HDAC10 ([TP318536])

HDAC10 Luminex ELISA with 5A1 Capture (TA600429) and 6G5 Detection ([TA700429]) Antibodies. Substrate used: Recombinant Human HDAC10 ([TP318536])