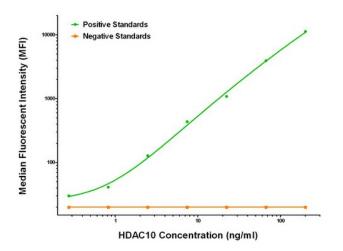

## **Product images:**

HDAC10 ELISA with 5A1 Capture (TA600429) and 6G5 Detection ([TA700429]) Antibodies. Substrate used: Recombinant Human HDAC10 ([TP318536])

HDAC10 Luminex ELISA with 5A1 Capture (TA600429) and 6G5 Detection ([TA700429]) Antibodies. Substrate used: Recombinant Human HDAC10 ([TP318536])