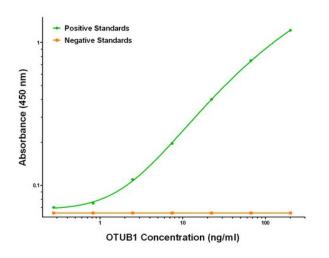

### **Product images:**

OTUB1 ELISA with 2H1 Capture (TA600426) and 5F6 Detection ([TA700426]) Antibodies. Substrate used: Recombinant Human OTUB1 ([TP310648])

OTUB1 Luminex ELISA with 2H1 Capture (TA600426) and 5F6 Detection ([TA700426]) Antibodies. Substrate used: Recombinant Human OTUB1 ([TP310648])