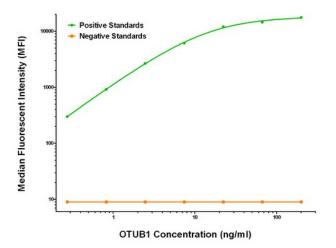

### **Product images:**

OTUB1 ELISA with 2H1 Capture (TA600426) and 5F6 Detection ([TA700426]) Antibodies. Substrate used: Recombinant Human OTUB1 ([TP310648])

OTUB1 Luminex ELISA with 2H1 Capture (TA600426) and 5F6 Detection ([TA700426]) Antibodies. Substrate used: Recombinant Human OTUB1 ([TP310648])