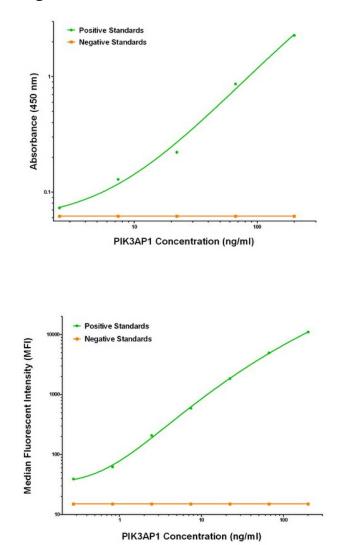

### **Product images:**

PIK3AP1 ELISA with 1C3 Capture (TA600418) and 6H6 Detection ([TA700418]) Antibodies. Substrate used: Recombinant Human PIK3AP1 ([TP314125])

PIK3AP1 Luminex ELISA with 1C3 Capture (TA600418) and 6H6 Detection ([TA700418]) Antibodies. Substrate used: Recombinant Human PIK3AP1 ([TP314125])