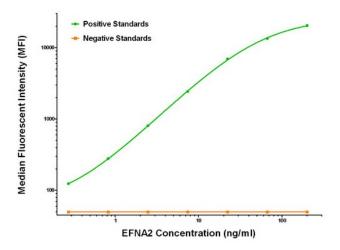

# **Product images:**

EFNA2 ELISA with 2C6 Capture (TA600412) and 4C3 Detection ([TA700412]) Antibodies. Substrate used: Recombinant Human EFNA2 ([TP313728])

EFNA2 Luminex ELISA with 2C6 Capture (TA600412) and 4C3 Detection ([TA700412]) Antibodies. Substrate used: Recombinant Human EFNA2 ([TP313728])