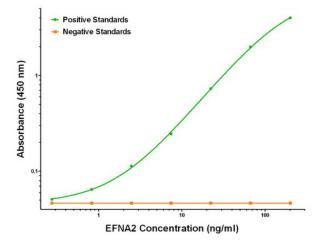

# **Product images:**

EFNA2 ELISA with 2C6 Capture (TA600412) and 4C3 Detection ([TA700412]) Antibodies. Substrate used: Recombinant Human EFNA2 ([TP313728])

EFNA2 Luminex ELISA with 2C6 Capture (TA600412) and 4C3 Detection ([TA700412]) Antibodies. Substrate used: Recombinant Human EFNA2 ([TP313728])