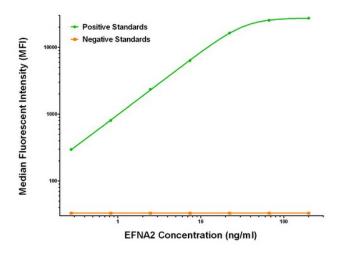

# **Product images:**

EFNA2 ELISA with 2D6 Capture (TA600409) and 1E12 Detection ([TA700409]) Antibodies. Substrate used: Recombinant Human EFNA2 ([TP313728])

EFNA2 Luminex ELISA with 2D6 Capture (TA600409) and 1E12 Detection ([TA700409]) Antibodies. Substrate used: Recombinant Human EFNA2 ([TP313728])