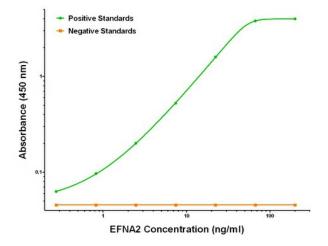

# **Product images:**

EFNA2 ELISA with 2D6 Capture (TA600409) and 1E12 Detection ([TA700409]) Antibodies. Substrate used: Recombinant Human EFNA2 ([TP313728])

EFNA2 Luminex ELISA with 2D6 Capture (TA600409) and 1E12 Detection ([TA700409]) Antibodies. Substrate used: Recombinant Human EFNA2 ([TP313728])