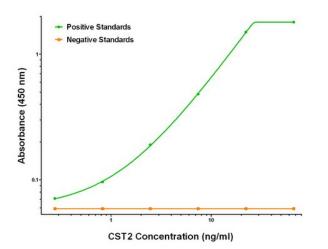

### **Product images:**

CST2 ELISA with 5C2 Capture (TA600407) and Anti-Tag 1B12 Detection ([TA700050]) Antibodies. Substrate used: Recombinant Human CST2 ([TP309350])

CST2 Luminex ELISA with 5C2 Capture (TA600407) and Anti-Tag 1B12 Detection ([TA700050]) Antibodies. Substrate used: Recombinant Human CST2 ([TP309350])