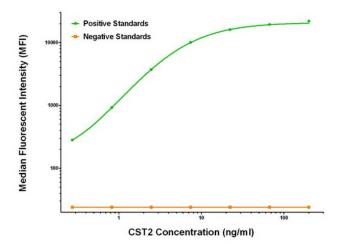

### **Product images:**

CST2 ELISA with 5C2 Capture (TA600407) and Anti-Tag 1B12 Detection ([TA700050]) Antibodies. Substrate used: Recombinant Human CST2 ([TP309350])

CST2 Luminex ELISA with 5C2 Capture (TA600407) and Anti-Tag 1B12 Detection ([TA700050]) Antibodies. Substrate used: Recombinant Human CST2 ([TP309350])