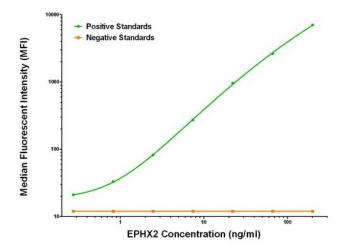

# **Product images:**

EPHX2 Luminex ELISA with 1A6 Capture (TA600403) and 1H5 Detection ([TA700403]) Antibodies. Substrate used: Recombinant Human EPHX2 ([TP302489])