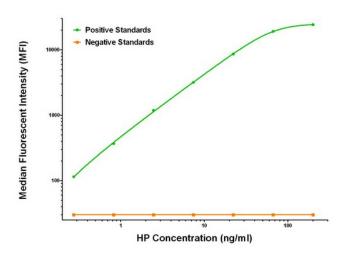

## **Product images:**

HP ELISA with 4C2 Capture (TA600401) and 2B8 Detection ([TA700399]) Antibodies. Substrate used: Recombinant Human HP ([TP323612])

HP Luminex ELISA with 4C2 Capture (TA600401) and 2B8 Detection ([TA700399]) Antibodies. Substrate used: Recombinant Human HP ([TP323612])