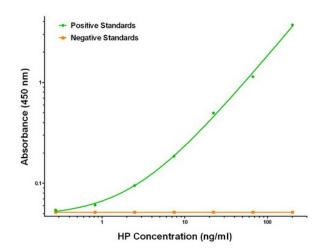

## **Product images:**

HP ELISA with 4C2 Capture (TA600401) and 2B8 Detection ([TA700399]) Antibodies. Substrate used: Recombinant Human HP ([TP323612])

HP Luminex ELISA with 4C2 Capture (TA600401) and 2B8 Detection ([TA700399]) Antibodies. Substrate used: Recombinant Human HP ([TP323612])