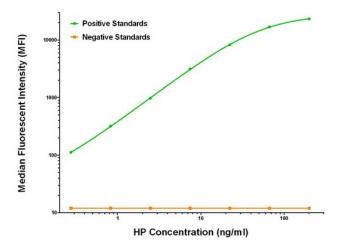

# **Product images:**

HP Luminex ELISA with 2B8 Capture (TA600400) and 1F9 Detection ([TA700400]) Antibodies. Substrate used: Recombinant Human HP ([TP323612])

HP Luminex ELISA with 2B8 Capture (TA600400) and 4C2 Detection ([TA700401]) Antibodies. Substrate used: Recombinant Human HP ([TP323612])