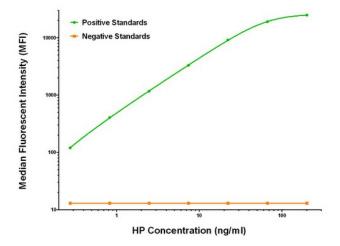

# **Product images:**

HP Luminex ELISA with 2B8 Capture (TA600400) and 1F9 Detection ([TA700400]) Antibodies. Substrate used: Recombinant Human HP ([TP323612])

HP Luminex ELISA with 2B8 Capture (TA600400) and 4C2 Detection ([TA700401]) Antibodies. Substrate used: Recombinant Human HP ([TP323612])