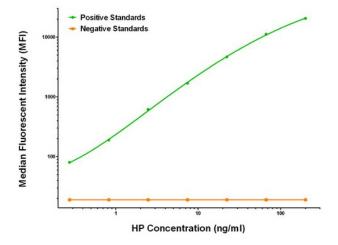

HP Luminex ELISA with 2B8 Capture (TA600400) and 6H2 Detection ([TA700402]) Antibodies. Substrate used: Recombinant Human HP ([TP323612])