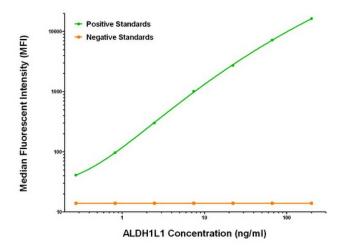

# **Product images:**

ALDH1L1 ELISA with 7G6 Capture (TA600398) and 5G8 Detection ([TA700395]) Antibodies. Substrate used: Recombinant Human ALDH1L1 ([TP313720])

ALDH1L1 Luminex ELISA with 7G6 Capture (TA600398) and 5G8 Detection ([TA700395]) Antibodies. Substrate used: Recombinant Human ALDH1L1 ([TP313720])