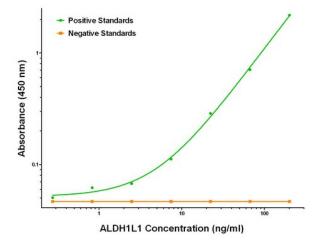

# **Product images:**

ALDH1L1 ELISA with 7G6 Capture (TA600398) and 5G8 Detection ([TA700395]) Antibodies. Substrate used: Recombinant Human ALDH1L1 ([TP313720])

ALDH1L1 Luminex ELISA with 7G6 Capture (TA600398) and 5G8 Detection ([TA700395]) Antibodies. Substrate used: Recombinant Human ALDH1L1 ([TP313720])